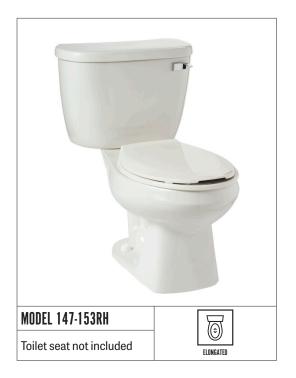

## 147-153RH **QUANTUM ONE**™

### **MANSFIELD®**

Elongated Front, Vitreous China, Two-Piece Toilet

### **FEATURES**

- · High performance pressure-assist, high efficiency toilet (HET)
- Flushmate IV<sup>™</sup> flushing technology
- 1.0 gpf / 3.8 lpf ultra-low water consumption
- SAVES almost 40% more water than conventional
   1.6 gpf flushing systems
- · Elongated front bowl
- 12' rough-in
- · Model 49RH chrome-plated, metal trip lever
- · 2-1/8' glazed trapway
- The Mansfield® limited lifetime warranty on china, Flushmate ten-year limited warranty on vessel
- · Available in White, Biscuit and Bone